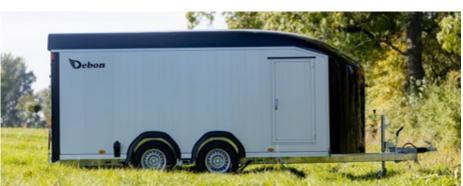

- Tandem-axle braked
- Pullman 2 Suspension (Low chassis and galvanised suspension system)
- Galvanised steel chassis with aluminium extrusion framework
- Roof and front one solid fiberglass part
- Anti slip aluminium floor
- Aluminium side walls, 5 years warrantyShockproof ABS mudguards
- Automatic jockey wheel with manoeuvring handle
- Aluminium two-way rear opening door/ramp
  Rear opening dimensions: <u>1770x1800mm</u>
- Protected lights
- Tie-rings x8
- Interior light
- Wheel shocks
- Lateral door

## **OPTIONALS**

- Second lateral door
- Lateral double doors
- 4500mm Leveling ramps (+11cm)

5 years warranty on aluminium parts