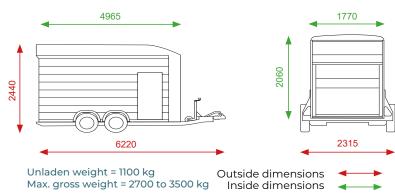

- Tandem-axle braked
- Pullman 2 Suspension (Low chassis and galvanised suspension system)
- Galvanised steel chassis with aluminium extrusion framework
- Roof and front one solid fiberglass part
- Anti slip aluminium floor
- Aluminium side walls, 5 years warrantyShockproof ABS mudguards
- Automatic jockey wheel with manoeuvring handle
- Aluminium two-way rear opening door/ramp
  Rear opening dimensions: <u>1770x1800mm</u>
- Protected lights
- Tie-rings x8
- Interior light
- Wheel shocks
- Lateral door