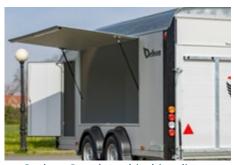

- Tandem-axle braked
- Pullman 2 Suspension (Low chassis and galvanised suspension system)
- Galvanised steel chassis with aluminium extrusion framework
- Roof and front one solid fiberglass part
- Anti slip aluminium floor
- Aluminium side walls, 5 years warrantyShockproof ABS mudguards
- Automatic jockey wheel with manoeuvring handle
- Aluminium two-way rear opening door/ramp
  Rear opening dimensions: <u>1770x1800mm</u>
- Protected lights
- Tie-rings x8
- Interior light
- Wheel shocks
- Lateral door