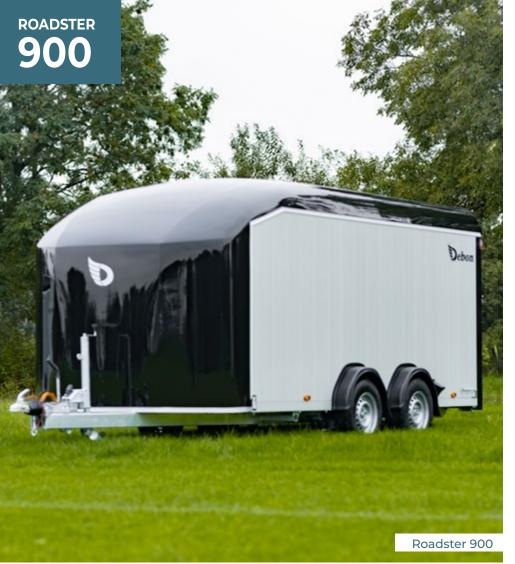

- Tandem-axle braked
- Pullman 2 Suspension (Low chassis and galvanised suspension system)
- Galvanised steel chassis with aluminium extrusion framework
- Roof and front one solid fiberglass part
- Anti slip aluminium floor
- Aluminium side walls, 5 years warrantyShockproof ABS mudguards
- Automatic jockey wheel with manoeuvring handle
- Aluminium two-way rear opening door/ramp
  Rear opening dimensions: <u>1770x1800mm</u>
- Protected lights
- Tie-rings x8
- Interior light
- Wheel shocks
- Lateral door