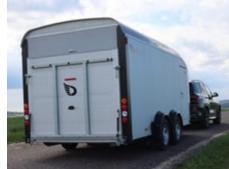

- Tandem-axle braked
- Pullman 2 Suspension (Low chassis and galvanised suspension system)
- Galvanised steel chassis with aluminium extrusion framework
- Roof and front one solid fiberglass part
- Anti slip aluminium floor
- Aluminium side walls, 5 years warrantyShockproof ABS mudguards
- Automatic jockey wheel with manoeuvring handle
- Aluminium two-way rear opening door/ramp
  Rear opening dimensions: <u>1770x1800mm</u>
- Protected lights
- Tie-rings x8
- Interior light
- Wheel shocks
- Lateral door