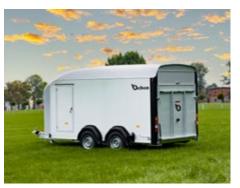

- Tandem-axle braked
- Pullman 2 Suspension (Low chassis and galvanised suspension system)
- Galvanised steel chassis with aluminium extrusion framework
- Roof and front one solid fiberglass part
- Anti slip aluminium floor
- Aluminium side walls, 5 years warranty
   Shockproof ABS mudguards
- Automatic jockey wheel with manoeuvring handle
- Aluminium two-way rear opening door/ramp
  Rear opening dimensions: <u>1770x1800mm</u>
- Protected lights
- Tie-rings x8
- Interior light
- Wheel shocks
- Lateral door