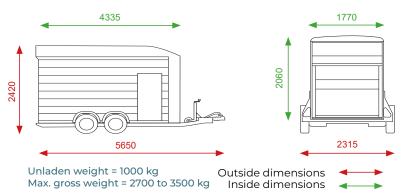

- Tandem-axle braked
- Pullman 2 Suspension (Low chassis and galvanised suspension system)
- Galvanised steel chassis with aluminium extrusion framework
- Roof and front one solid fiberglass part
- Anti slip aluminium floor
- Aluminium side walls, 5 years warranty
   Shockproof ABS mudguards
- Automatic jockey wheel with manoeuvring handle
- Aluminium two-way rear opening door/ramp
  Rear opening dimensions: <u>1770x1800mm</u>
- Protected lights
- Tie-rings x8
- Interior light
- Wheel shocks
- Lateral door