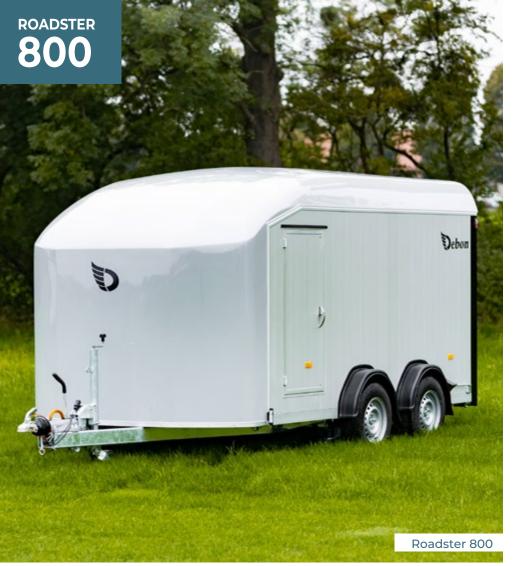

- Tandem-axle braked
- Pullman 2 Suspension (Low chassis and galvanised suspension system)
- Galvanised steel chassis with aluminium extrusion framework
- Roof and front one solid fiberglass part
- Anti slip aluminium floor
- Aluminium side walls, 5 years warranty
   Shockproof ABS mudguards
- Automatic jockey wheel with manoeuvring handle
- Aluminium two-way rear opening door/ramp
  Rear opening dimensions: <u>1770x1800mm</u>
- Protected lights
- Tie-rings x8
- Interior light
- Wheel shocks
- Lateral door