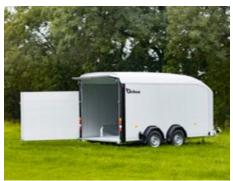

- Tandem-axle braked
- Pullman 2 Suspension (Low chassis and galvanised suspension system)
- Galvanised steel chassis with aluminium extrusion framework
- Roof and front one solid fiberglass part
- Anti slip aluminium floor
- Aluminium side walls, 5 years warranty
   Shockproof ABS mudguards
- Automatic jockey wheel with manoeuvring handle
- Aluminium two-way rear opening door/ramp
  Rear opening dimensions: <u>1770x1800mm</u>
- Protected lights
- Tie-rings x8
- Interior light
- Wheel shocks
- Lateral door

## **OPTIONALS**

- Second lateral door
- Lateral double doors
- ■3600mm Leveling ramps (+11cm)