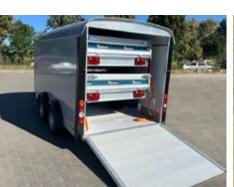

- Tandem-axle braked
- Pullman 2 Suspension (Low chassis and galvanised suspension system)
- Galvanised steel chassis with aluminium extrusion framework
- Roof and front one solid fiberglass part
- Anti slip aluminium floor
- Aluminium side walls, 5 years warranty
   Shockproof ABS mudguards
- Automatic jockey wheel with manoeuvring handle
- Aluminium two-way rear opening door/ramp
  Rear opening dimensions: <u>1770x1800mm</u>
- Protected lights
- Tie-rings x8
- Interior light
- Wheel shocks
- Lateral door