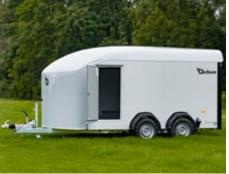

- Tandem-axle braked
- Pullman 2 Suspension (Low chassis and galvanised suspension system)
- Galvanised steel chassis with aluminium extrusion framework
- Roof and front one solid fiberglass part
- Anti slip aluminium floor
- Aluminium side walls, 5 years warranty
   Shockproof ABS mudguards
- Automatic jockey wheel with manoeuvring handle
- Aluminium two-way rear opening door/ramp
  Rear opening dimensions: <u>1770x1800mm</u>
- Protected lights
- Tie-rings x8
- Interior light
- Wheel shocks
- Lateral door