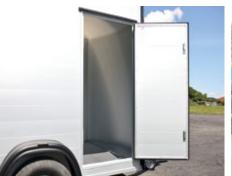

## **Roadster 500XL**

Unladen weight = 655 kg Max. gross weight = 1400 to 2600 kg Outside dimensions Inside dimensions

- Tandem-axle braked
- Pullman 2 Suspension (Low chassis and galvanised suspension system)
- Galvanised steel chassis with aluminium extrusion framework
- Roof and front one solid fiberglass part
- Plywood side walls
- Anti slip aluminium floor, 5 years warranty
  Shockproof ABS mudguards
- Automatic jockey wheel with manoeuvring handle
- Aluminium two-way rear opening door/ramp
- Protected lights
- Tie-rings x6
- Interior light
- Wheel shocks