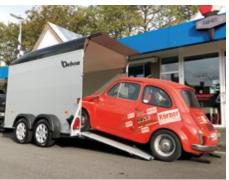

## **Roadster 500**

Unladen weight = 625 kg Max. gross weight = 1100 to 2000 kg

Outside dimensions Inside dimensions