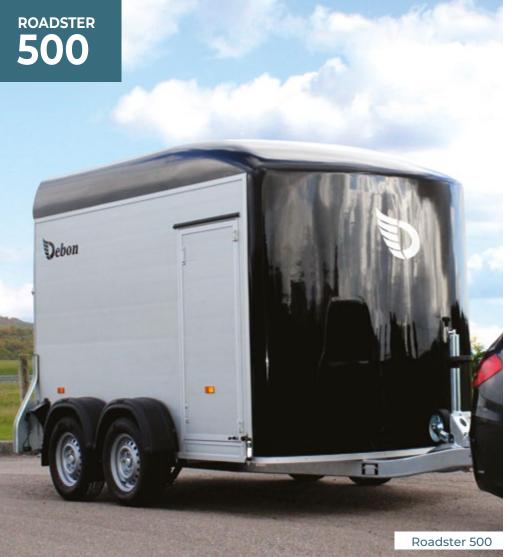

## **Roadster 500**

Unladen weight = 625 kg Max. gross weight = 1100 to 2000 kg

Outside dimensions Inside dimensions