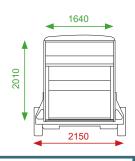

## **Roadster 500**

Unladen weight = 625 kg Max. gross weight = 1100 to 2000 kg

Outside dimensions Inside dimensions