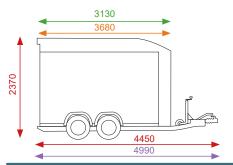

## **Roadster 500**

Unladen weight = 625 kg Max. gross weight = 1100 to 2000 kg

Outside dimensions Inside dimensions