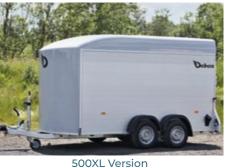

## **Roadster 500XL**

Unladen weight = 655 kg Max. gross weight = 1400 to 2600 kg Outside dimensions Inside dimensions

- Tandem-axle braked
- Pullman 2 Suspension (Low chassis and galvanised suspension system)
- Galvanised steel chassis with aluminium extrusion framework
- Roof and front one solid fiberglass part
- Plywood side walls
- Anti slip aluminium floor, 5 years warranty
  Shockproof ABS mudguards
- Automatic jockey wheel with manoeuvring handle
- Aluminium two-way rear opening door/ramp
- Protected lights
- Tie-rings x6
- Interior light
- Wheel shocks