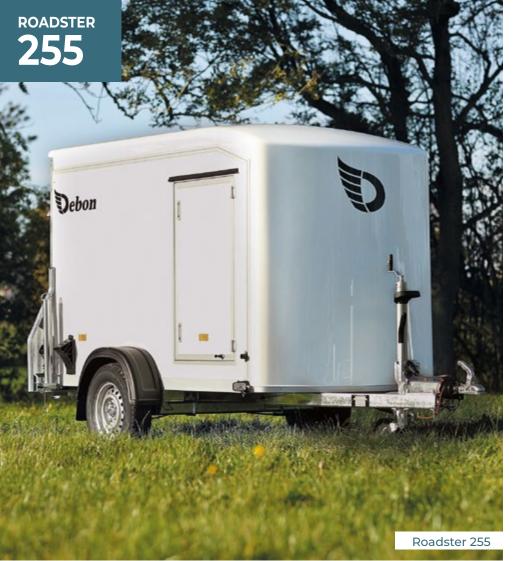

Unladen weight = 370 kg Max. gross weight = 400 to 750 kg Max. gross weight = 750 to 1300 kg

Plywood

Aluminium

5 years warranty on aluminium parts

- Single axle braked 1300kg
- Galvanised steel chassis with aluminium extrusion framework
- Roof and front one solid fiberglass part
- Plywood side walls
- Anti slip multiplex floor
- Shockproof ABS mudguards
- Automatic jockey wheel with manoeuvring handle
- Aluminium two-way rear opening door/ramp
- Protected lights
- Tie-rings x4
- Interior light
- 2 prop stands
- Wheel shocks