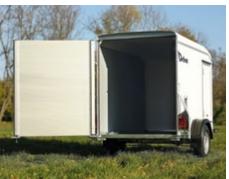

Unladen weight = 370 kg Max. gross weight = 400 to 750 kg Max. gross weight = 750 to 1300 kg

Plywood

Aluminium

5 years warranty on aluminium parts

- Single axle braked 1300kg
- Galvanised steel chassis with aluminium extrusion framework
- Roof and front one solid fiberglass part
- Plywood side walls
- Anti slip multiplex floor
- Shockproof ABS mudguards
- Automatic jockey wheel with manoeuvring handle
- Aluminium two-way rear opening door/ramp
- Protected lights
- Tie-rings x4
- Interior light
- 2 prop stands
- Wheel shocks