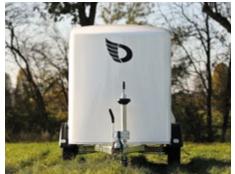

Unladen weight = 370 kg Max. gross weight = 400 to 750 kg Max. gross weight = 750 to 1300 kg

Plywood

Aluminium

5 years warranty on aluminium parts

- Single axle braked 1300kg
- Galvanised steel chassis with aluminium extrusion framework
- Roof and front one solid fiberglass part
- Plywood side walls
- Anti slip multiplex floor
- Shockproof ABS mudguards
- Automatic jockey wheel with manoeuvring handle
- Aluminium two-way rear opening door/ramp
- Protected lights
- Tie-rings x4
- Interior light
- 2 prop stands
- Wheel shocks