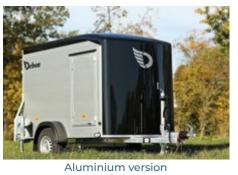

Unladen weight = 370 kg Max. gross weight = 400 to 750 kg Max. gross weight = 750 to 1300 kg

Plywood

Aluminium

5 years warranty on aluminium parts

- Single axle braked 1300kg
- Galvanised steel chassis with aluminium extrusion framework
- Roof and front one solid fiberglass part
- Plywood side walls
- Anti slip multiplex floor
- Shockproof ABS mudguards
- Automatic jockey wheel with manoeuvring handle
- Aluminium two-way rear opening door/ramp
- Protected lights
- Tie-rings x4
- Interior light
- 2 prop stands
- Wheel shocks