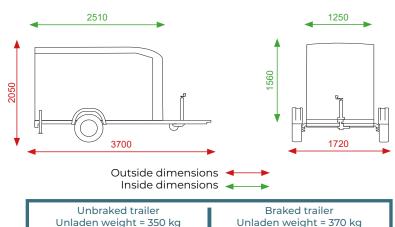

Unladen weight = 370 kg Max. gross weight = 400 to 750 kg Max. gross weight = 750 to 1300 kg

Plywood

Aluminium

5 years warranty on aluminium parts

- Single axle braked 1300kg
- Galvanised steel chassis with aluminium extrusion framework
- Roof and front one solid fiberglass part
- Plywood side walls
- Anti slip multiplex floor
- Shockproof ABS mudguards
- Automatic jockey wheel with manoeuvring handle
- Aluminium two-way rear opening door/ramp
- Protected lights
- Tie-rings x4
- Interior light
- 2 prop stands
- Wheel shocks